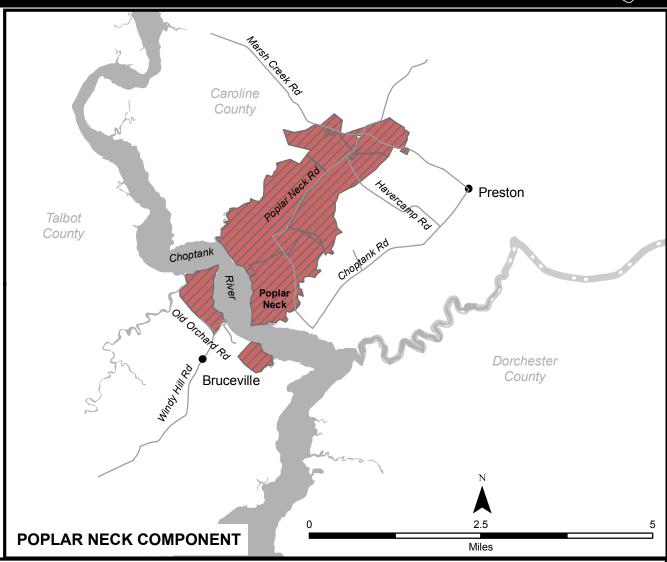

## Authorized Acquisition Area for the Proposed Harriet Tubman Underground Railroad National Historical Park

National Park Service
U.S. Department of the Interior

Talbot and Caroline Counties, Maryland

Harriet Tubman Historic Area