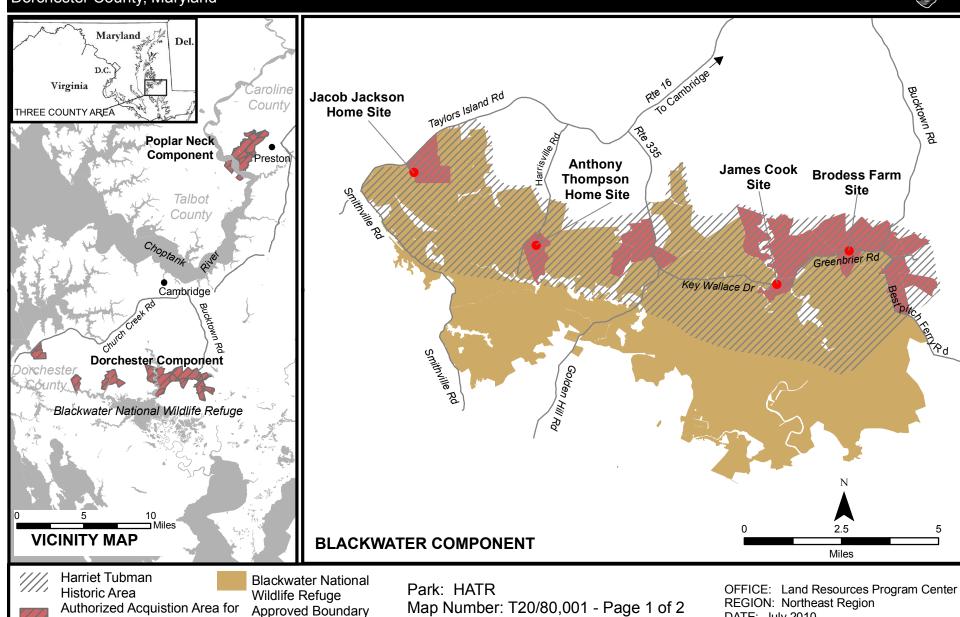

## Authorized Acquisition Area for the Proposed Harriet Tubman Underground Railroad National Historical Park

National Park Service U.S. Department of the Interior

DATE: July 2010

Dorchester County, Maryland

the National Historical Park