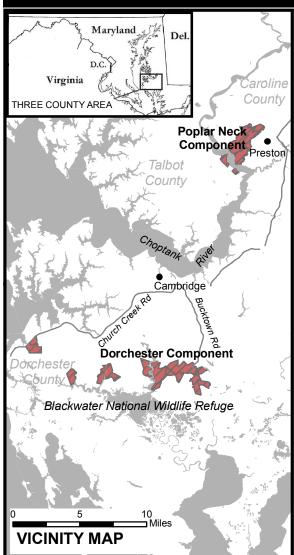

## Authorized Acquisition Area for the Proposed Harriet Tubman Underground Railroad National Historical Park

National Park Service
U.S. Department of the Interior

Talbot and Caroline Counties, Maryland

Harriet Tubman Historic Area

Authorized Acquisition Area for the
National Historical Park

Park: HATR

Map Number: T20/80,001 - Page 2 of 2

OFFICE: Land Resources Program Center

REGION: Northeast Region

DATE: July 2010